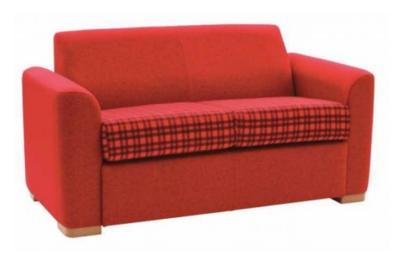

## Lucy Standard Seating LUCYK-K |6621|6622|6623|

With its deep seat cushions and padded back, the Lucy range is ideal for lounge areas to provide excellent comfort and style. The removable seat cushions allows easy cleaning whilst the wide arms provide added support when rising.

## **Features and Benefits**

- Interior frame hardwood and manufactured boards
- All joints mortice & tenon, screwed or pinned and glued
- Seat suspension heavy duty elasticated webbing
- Seat & back cushions polyester wrapped density CMHR
- Feet prime quality beech shaped, sanded and polished
- Tested to BS 4875:2001 Level 4 for strength & stability
- Hygiene+ biocidal lacquer on all exposed wooden areas

## **Dimensions**

| SKU       | Description | Height | Width | Depth | Arm Height | Seat Height |
|-----------|-------------|--------|-------|-------|------------|-------------|
|           |             |        |       |       |            |             |
| LUCYK6621 | Armchair    | 830    | 870   | 790   | 640        | 490         |
| LUCYK6622 | 2-Seater    | 830    | 1560  | 790   | 640        | 490         |
| LUCYK6623 | 3-Seater    | 830    | 1845  | 790   | 640        | 490         |