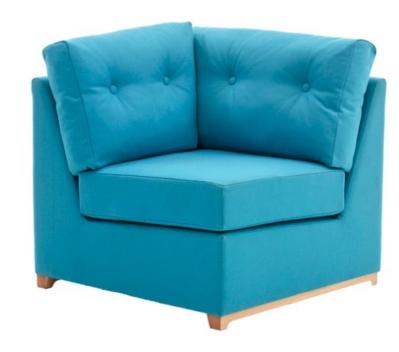

## Shelley Modular Corner Unit SHELLK3901

The Shelley is a domestic looking range of armchairs and settees designed with comfort in mind. The seat and back cushions offer great support whilst the broad arms provide added support.