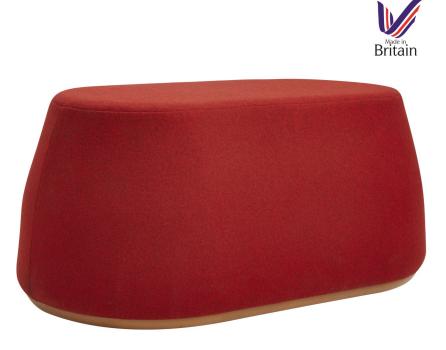

Mello Extreme Bench MELLOK4219X

Ideal for Breakout space, waiting areas, café and dining spaces. The Mello seating range provides a generous seat with maximum comfort in a compact design. Alongside the Mello Table it can make a bright and flexible scheme for most environments.

## **Features and Benefits**

- Stylish, modern design.
- Other models in the range to choose from.
- Down to floor design specifically for challenging environments.
- Padded, upholstered column for a range of colour choices.
- All zips eliminated and staples completely covered with no access.
- Base board and top panel fixed with pin-torx security bolts and screws.
- No gaps round seat to prevent stashing.
- High Impact Nylon feet fitted with pin-torx security screws.

## Dimensions

| Height | Width | Depth | Arm Height | Seat Height |
|--------|-------|-------|------------|-------------|
| 450    | 1000  | 550   | N/A        | 420         |