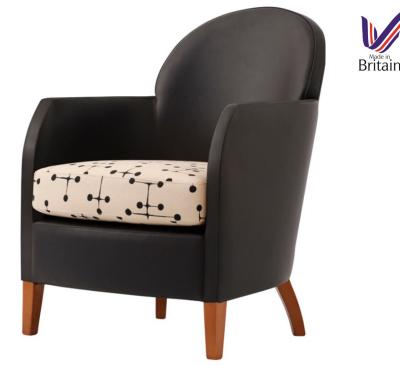

## Maddie Easy Club Chair Fully Upholstered MADDIK4530

With its stylish frame, the Lucia range provides a stylish seating solution. The full range comprises of upright seating, deep upholstered seating, tables and bar stools

## **Features and Benefits**

- Ergonomically designed to provide the correct support
- Stylish solid beech frame
- Deep padded seat and back for added comfort
- Generous seat provides comfort for all users
- Available in a wide range of covers including anti-microbial soft waterproof fabrics, vinyl's and faux leathers.