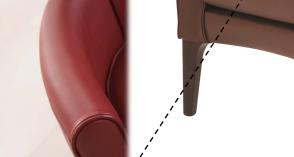

## Melrose Club Chair MELROK2925

The Melrose provides a comfortable and versatile design with a supportive back and generous seat. Features include a removable seat cushion for easy cleaning and a reversible cushion to reduce fabric wear.

## **Features and Benefits**

- Removable seat cushion for easy cleaning
- Available to upholster in a wide variety of fabrics
- Supportive back with a generously proportioned seat
- Piping detail
- Stylish solid beech frame
- Available in a wide range of covers including antimicrobial soft waterproof fabrics, vinyl's and faux leathers