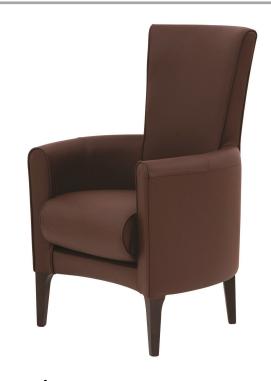

## Melrose High Back Chair MELROK2926

The Melrose provides a comfortable and versatile design with a supportive back and generous seat. Features include a removable seat cushion for easy cleaning and a reversible cushion to reduce fabric wear.

## **Features and Benefits**

- Removable seat cushion for easy cleaning
- Available to upholster in a wide variety of fabrics
- Supportive back with a generously proportioned seat
- Piping detail
- Stylish solid beech frame
- Available in a wide range of covers including anti-microbial soft waterproof fabrics, vinyl's and faux leathers

## **Dimensions**

| Height | Width | Depth | Arm Height | Seat Height |
|--------|-------|-------|------------|-------------|
| 1120   | 740   | 750   | 700        | 500         |