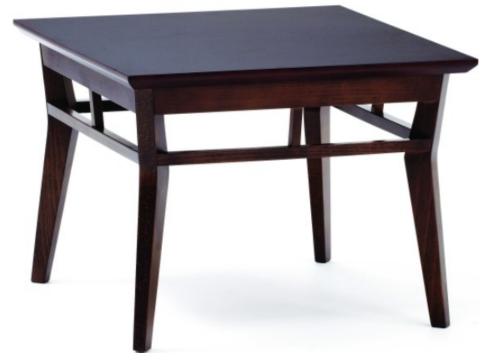

## Ventura Square Coffee Tables VENTUT-C-S450/S600/S750

Beautifully hand crafted, the Ventura range of tables includes coffee tables, lamp tables and console tables. It's striking appearance allows the Ventura range to complement both traditional and contemporary interiors.

## **Features and Benefits**

- Heat resistant laminate top suitable for contract use
- Robust frame design
- Available in any of our standard wood finishes.